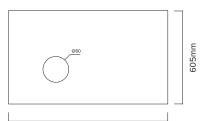

SPECIFICATIONS

| Water connection          | 1-5 BAR isolated 15mm feed, 3/4" BSP screw fitting |
|---------------------------|----------------------------------------------------|
| Filter type               | Brita Purity 600/1200 C50                          |
| Waste                     | 1.5" downpipe to P-trap, minimum length 8"         |
| Power (watts)             | 4700                                               |
| Boiler size (litres)      | 14                                                 |
| Power requirements        | 1 x 230Vac 32A single phase commando socket        |
| Breaker                   | С                                                  |
| Weight (kg)               | 102                                                |
| Dimensions w x d x h (mm) | 802 x 605 x 537                                    |

605mm

802mm

802mm

Hole is required through the counter