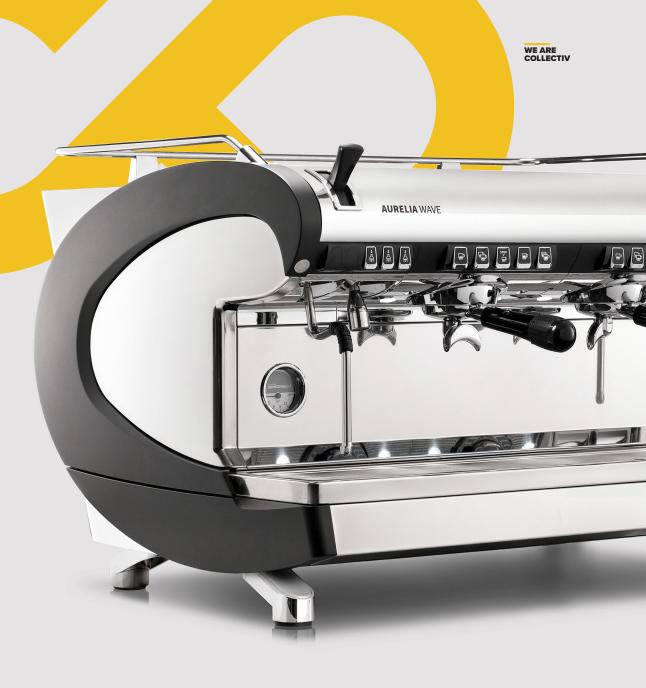

## AURELIA WAVE

VOLUMETRIC 2 GROUP

The global espresso standard. The future of espresso extraction. This advanced technology is encased in the highest quality materials, built by Nuova Simonelli's expert team in Italy, making it as reliable as it is versatile.

## The global espresso standard. Quality production. Quality performance. Quality coffee.

- Delivering more of everything you need more hot water, more steam, more coffee, whilst maintaining the high quality Nuova Simonelli is famed for.
- Style and substance the Aurelia Wave doesn't just look great, its been designed to make service efficient for the most demanding coffee professionals. From the user friendly controls to the raised group heads, the Aurelia Wave is designed from the bottom up with the barista in mind.
- Adaptability meets reliability with controllable parameters, you can adapt the Aurelia Wave around your needs. Thanks to the TFT graphic display, making changes is easier than ever. This advanced technology is encased in the highest quality materials, built by Nuova Simonelli's expert team in Italy making it as reliable as it is versatile.
- Key features ergonomic design, eco-sustainability, automatic cleaning, built in volumetric dosing, soft infusion system and cool touch push and pull steam wand.